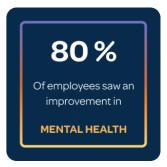

- Switch off mentally at night
- Fall asleep faster and sleep longer
- Improve their mental health

ACT is endorsed by the UK National Institute for Health and Care Excellence (NICE) and the US Department of Health and Human Services (HHS). ACT is clinically proven to help improve sleep.

# **Highly Effective.**

- 84% Of employees saw an
- improvement in SLEEP SATISFACTION
- 81% Of employees saw an improvement in **MORNING REFRESHMENT**

All programme attendees 2020-22